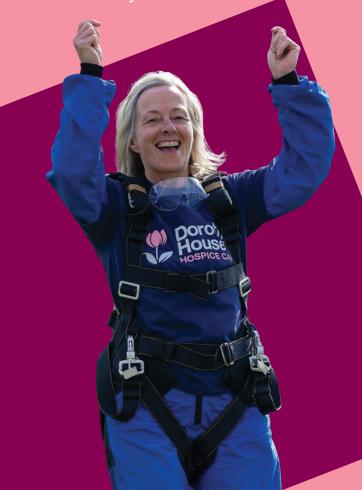

#### Challenges

Complete an overseas trek, take on a marathon, do a wingwalk or brave a skydive - go on, challenge yourself!